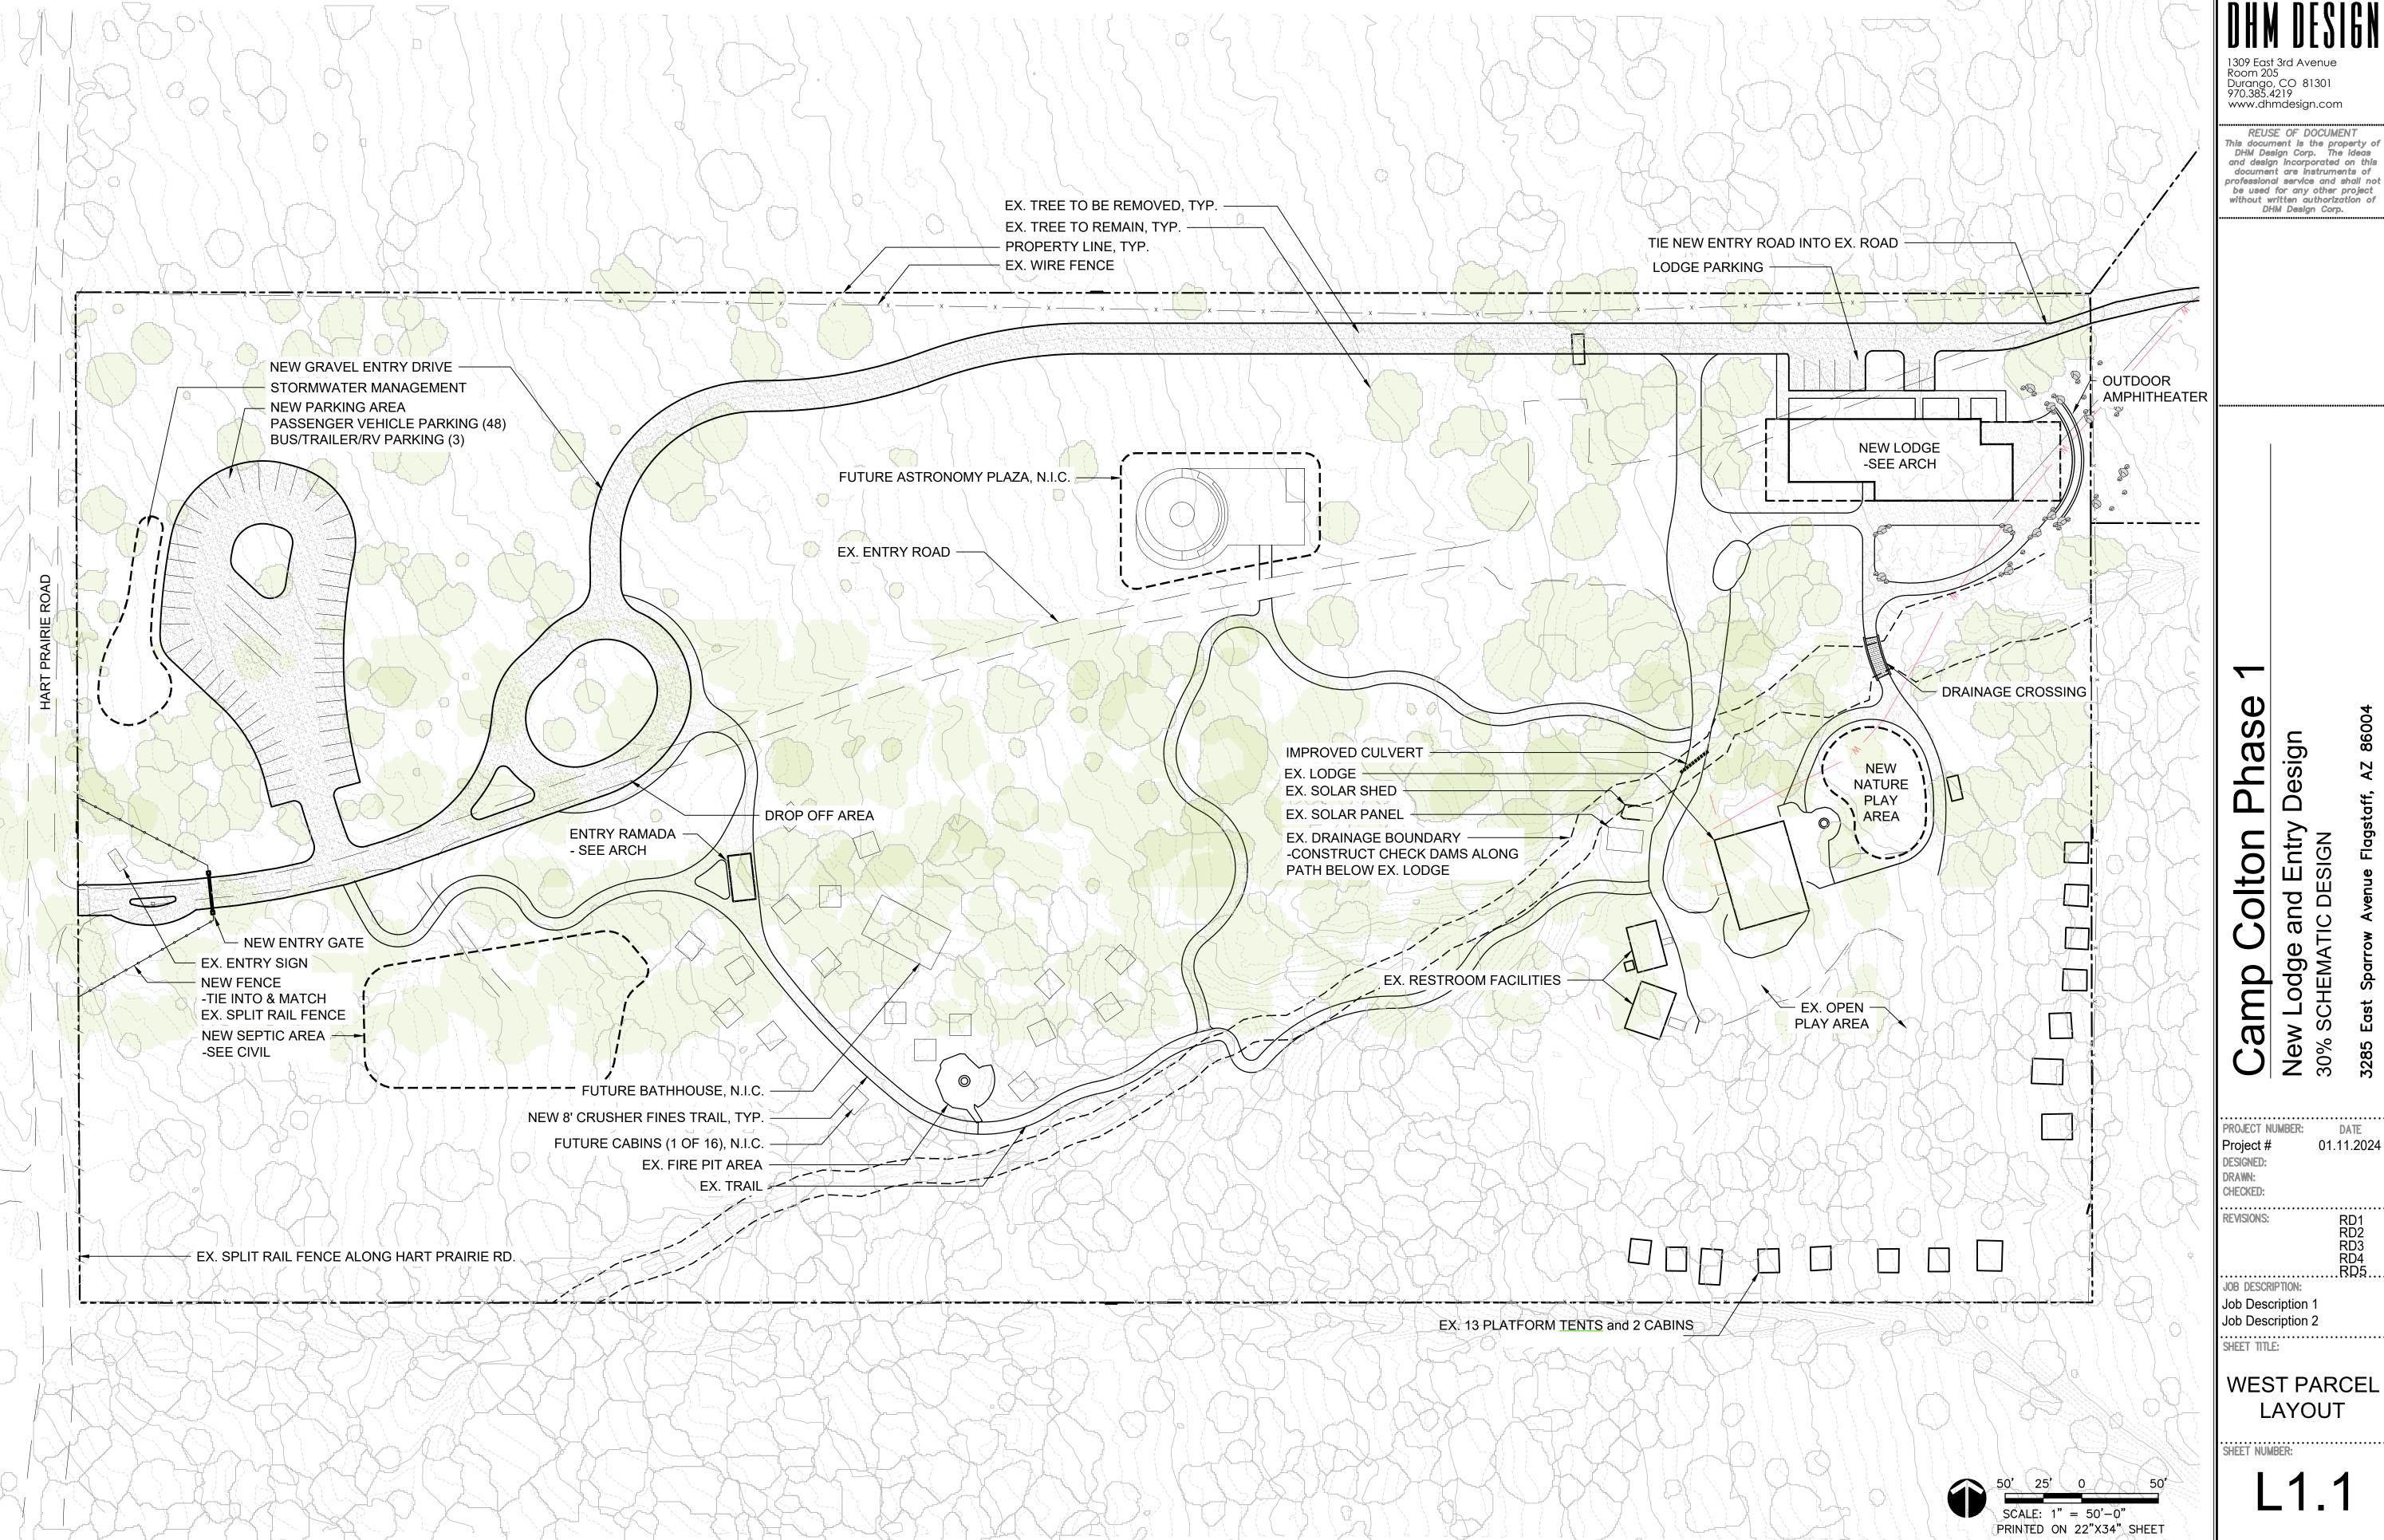

01.11.2024

SHEET\_\_\_OF\_XXX

1309 East 3rd Avenue Room 205 Durango, CO 81301 970.385.4219 www.dhmdesign.com

REUSE OF DOCUMENT
This document is the property of
DHM Design Corp. The ideas
and design incorporated on this
document are instruments of
professional service and shall not
be used for any other project
without written authorization of
DHM Design Corp.

Phase Colton w Lodge and E

REVISIONS:

PROJECT NUMBER:

Project #
DESIGNED:
DRAWN:
CHECKED:

DATE

01.11.2024

RD1 RD2 RD3 RD4 .RD5 JOB DESCRIPTION: Job Description 1
Job Description 2 SHEET TITLE:

EAST PARCEL LAYOUT

SHEET NUMBER:

SCALE: 1" = 80'-0" PRINTED ON 22"X34" SHEET

\_\_\_\_OF\_XXX