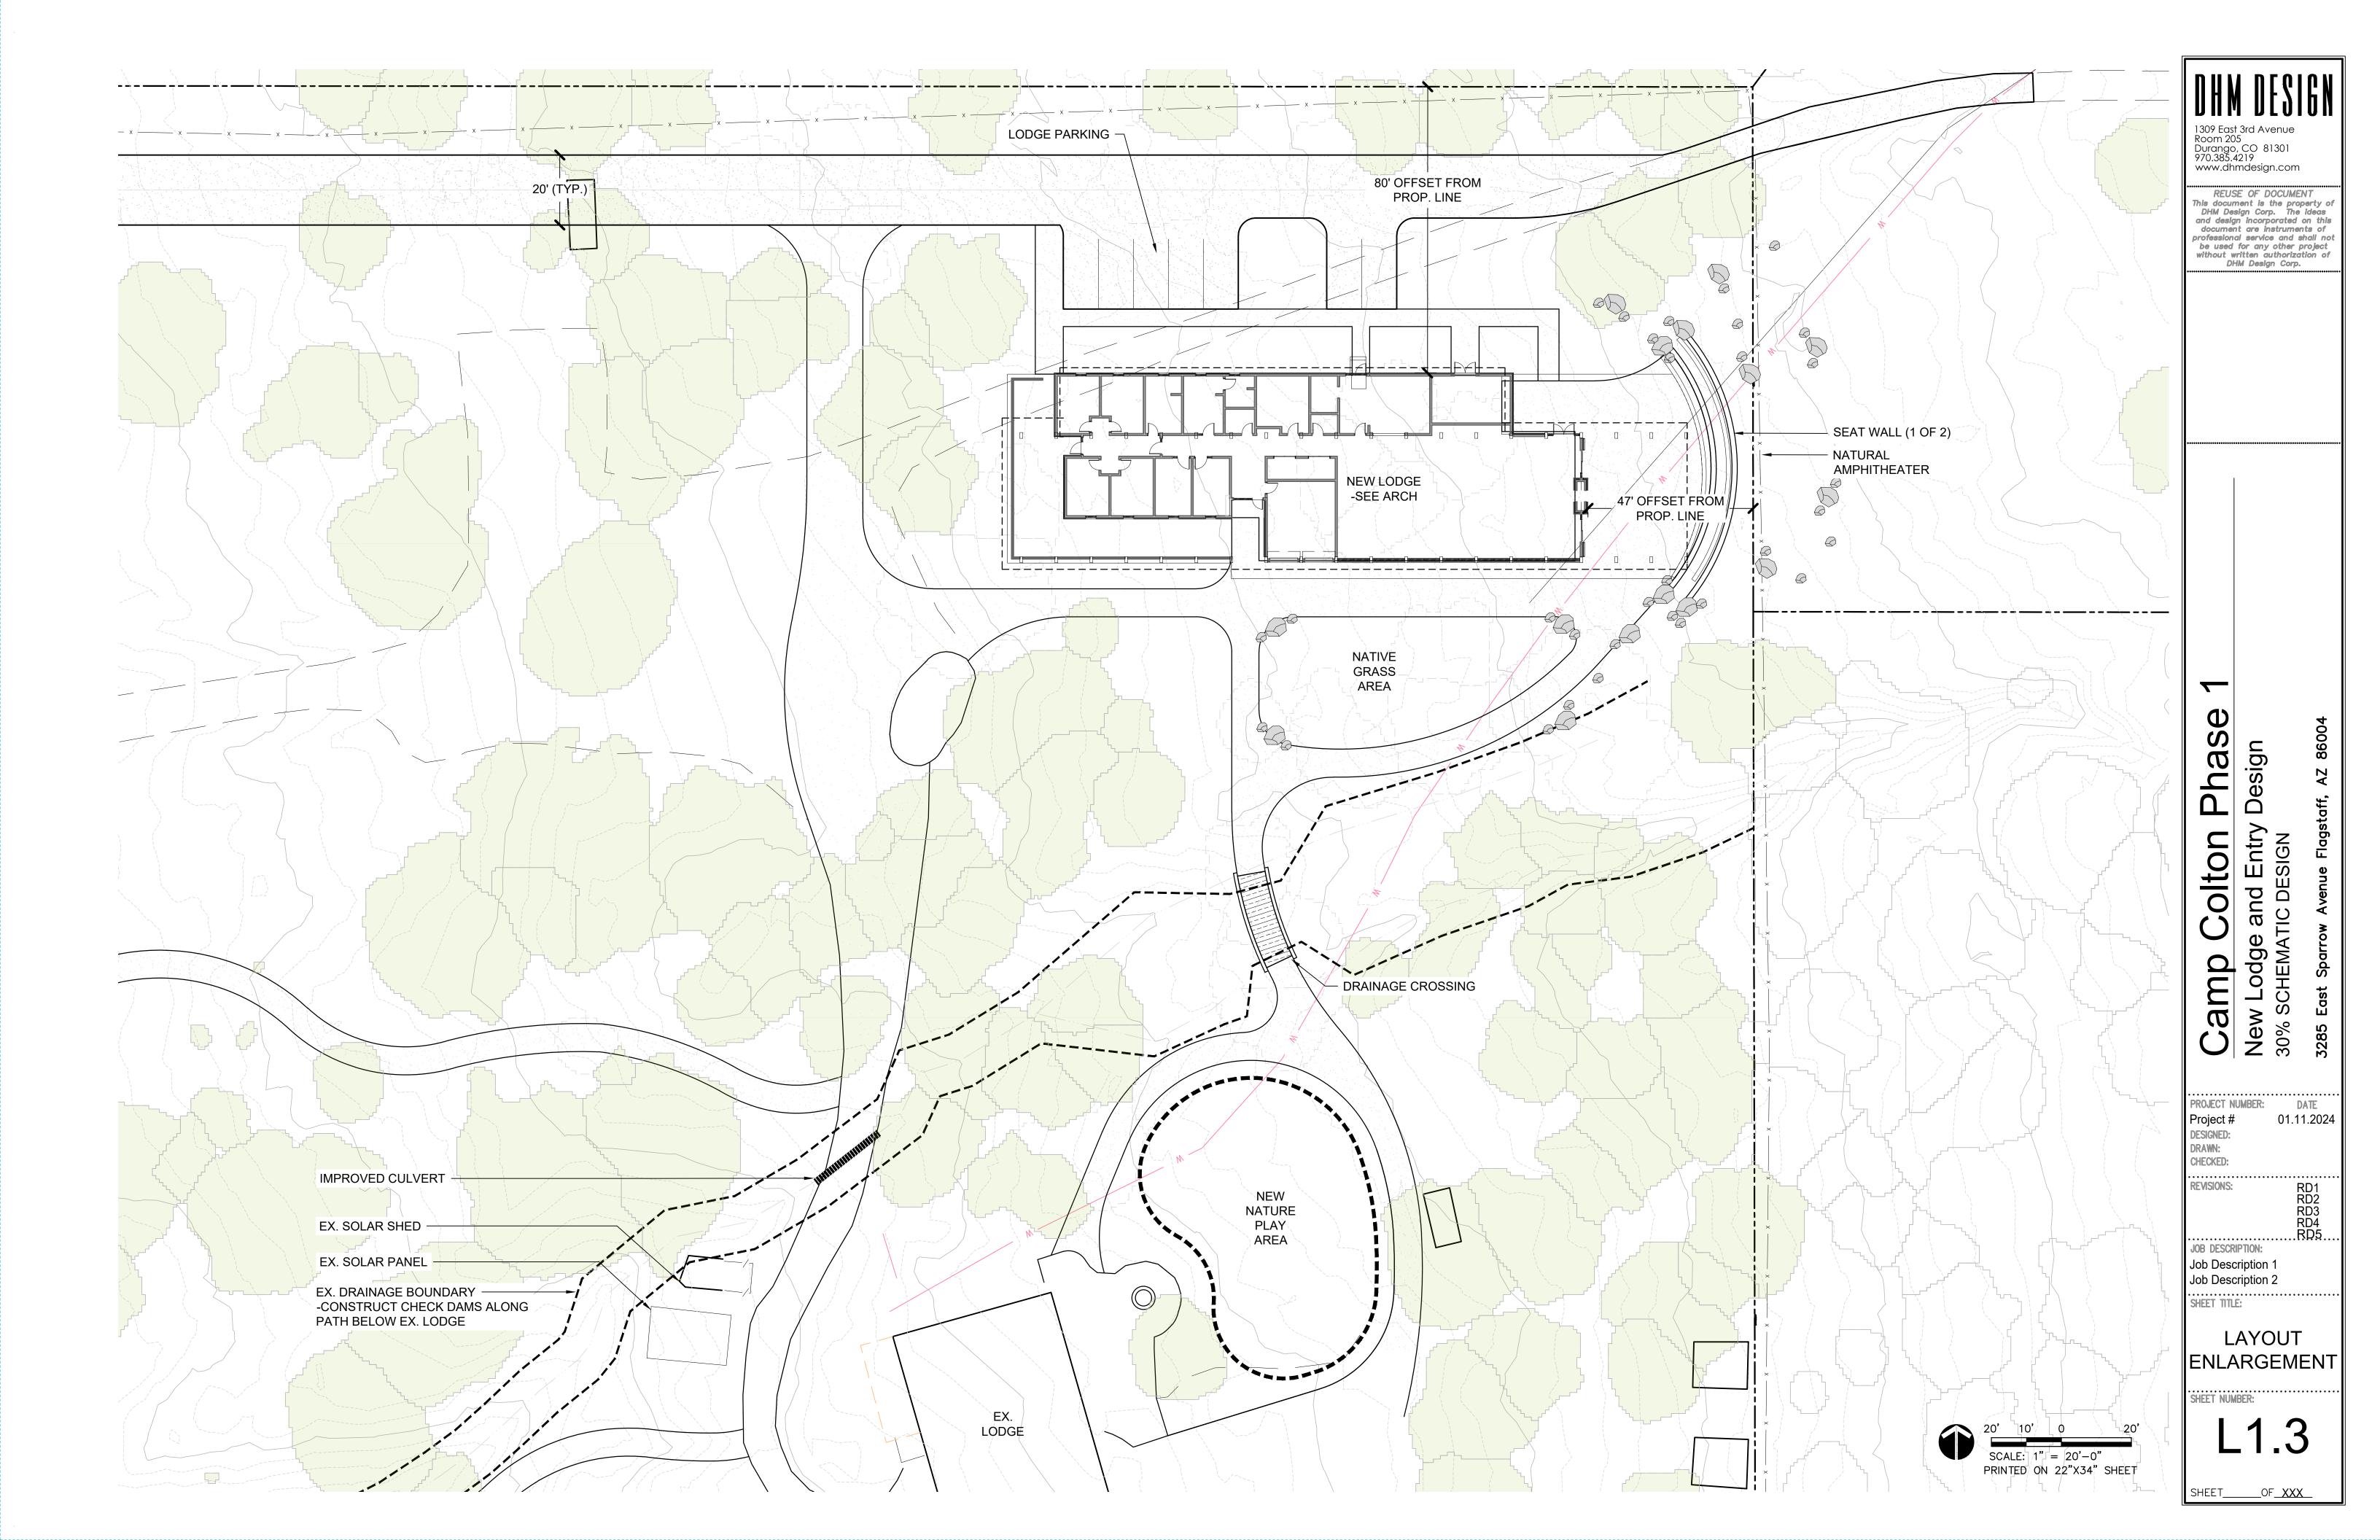

01.11.2024

SHEET\_\_\_OF\_XXX

1309 East 3rd Avenue Room 205 Durango, CO 81301 970.385.4219 www.dhmdesign.com

REUSE OF DOCUMENT
This document is the property of
DHM Design Corp. The ideas
and design incorporated on this
document are instruments of
professional service and shall not
be used for any other project
without written authorization of
DHM Design Corp.

Phase Colton w Lodge and E

REVISIONS:

PROJECT NUMBER:

Project #
DESIGNED:
DRAWN:
CHECKED:

DATE

01.11.2024

RD1 RD2 RD3 RD4 .RD5 JOB DESCRIPTION: Job Description 1
Job Description 2 SHEET TITLE:

EAST PARCEL LAYOUT

SHEET NUMBER:

SCALE: 1" = 80'-0" PRINTED ON 22"X34" SHEET

\_\_\_\_OF\_XXX